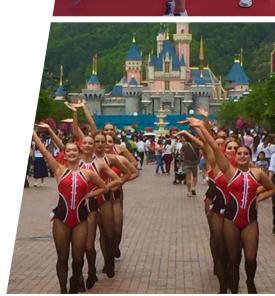

### **DISNEYLAND MAIN STREET PARADE PERFORMANCE** DAY 6

Full day to Hong Kong Disneyland including admission and transfers. Experience the Magic of Disney in Asia – ride Disney favourites including: It's a Small World, Jungle River Cruise, Hyperspace Mountain & many more. Dancers participate in pre-parade entertainment down Main Street, U.S.A.